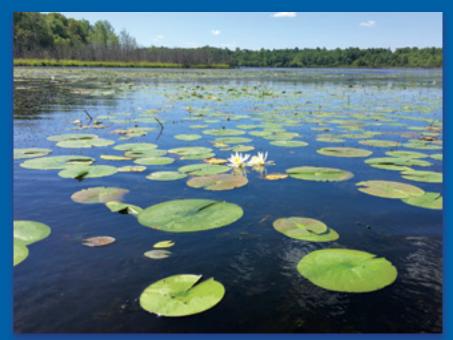

The SLRA has been given the privilege to manage the

St. Louis River Estuary National Water Trail as one of its programs.

Currently, SLRA is convening a formal National Water Trail Work Group that is implementing the Water Trail Master Plan.